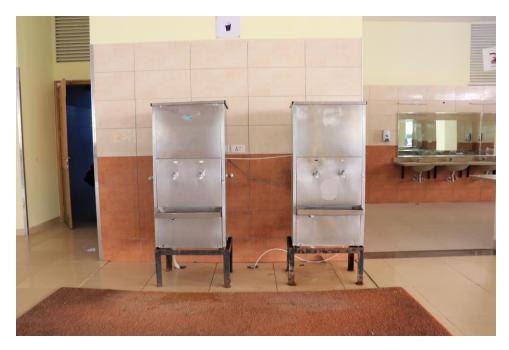

Picture 5: Water Station installed in the food mess

Picture 6: water Facility available for visitors and workers in MUJ Campus

ntry floor / drain cleaning