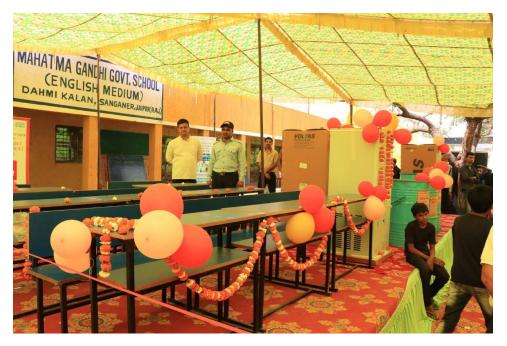

The installation of free drinking water stations across the campus is part of Manipal University Jaipur's broader sustainability efforts (Picture 1). By encouraging the use of reusable water bottles and reducing single-use plastic waste, the university is contributing to an eco-friendlier campus environment. The strategically placed water stations ensure that access to clean and safe drinking water is convenient for everyone on campus. Whether you are rushing between classes, attending a lecture, or just strolling through the grounds, you are never far from a hydration station. For students, this initiative offers numerous benefits. Primarily, it promotes a healthier lifestyle by encouraging regular water consumption throughout the day. Proper hydration can improve focus and cognitive function, which can lead to better academic performance. Furthermore, it eases the financial burden on students who might otherwise spend money on bottled water. The reduction of single-use plastic bottles is one of the most significant contributions to sustainability that Manipal University Jaipur hopes to achieve through this initiative. Plastic waste is a global concern, and by eliminating the need for disposable bottles, the university is taking a stand against unnecessary environmental harm. This movie is about the entire university community, including staff and visitors. Providing free water demonstrates that Manipal University Jaipur values the well-being of everyone who steps foot on campus. It creates a welcoming atmosphere for guests and fosters a sense of belonging among staff members. Manipal University Jaipur's decision to provide free drinking water serves as an inspiration to other educational institutions and organizations (Picture 3 & 4) It showcases the positive impact that a simple, yet effective change can have on both the environment and the well-being of the community. Manipal University Jaipur's commitment to providing free drinking water for students, staff, and visitors is a testament to its dedication to sustainability and the welfare of its community (Picture 2). As more institutions follow suit Manipal University Jaipur looks forward to a future where clean, safe drinking water is readily accessible to all, and where the use of single-use plastic bottles becomes a thing of the past (Annexure 1 & 2). This initiative exemplifies the positive change that can be achieved when universities take a leadership role in addressing pressing societal and environmental issues.

Picture 1: Water Coolers installed in the Academic Block at MUJ Campus

Picture 2: Free Water Coolers installed in neighboring schools

Picture 3: Water coolers installed in MUJ Hostel

Picture 4: Free water facility in Academic Block at MUJ Campus