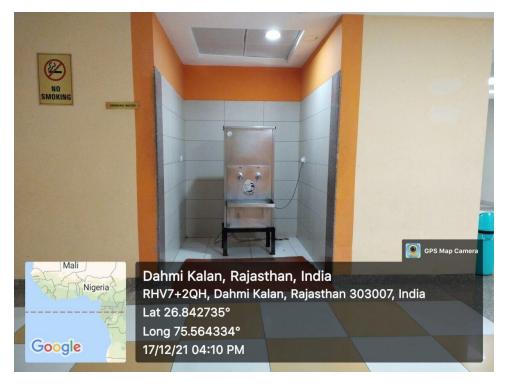

The installation of free drinking water stations across the campus is part of Manipal University Jaipur's broader sustainability efforts (Picture 1). By encouraging the use of reusable water bottles and reducing single-use plastic waste, the university is contributing to an eco-friendlier campus environment. The strategically placed water stations ensure that access to clean and safe drinking water is convenient for everyone on campus. Whether you are rushing between classes, attending a lecture, or just strolling through the grounds, you are never far from a hydration station. For students, this initiative offers numerous benefits. Primarily, it promotes a healthier lifestyle by encouraging regular water consumption throughout the day. Proper hydration can improve focus and cognitive function, which can lead to better academic performance. Furthermore, it eases the financial burden on students who might otherwise spend money on bottled water. The reduction of single-use plastic bottles is one of the most significant contributions to sustainability that Manipal University Jaipur hopes to achieve through this initiative. Plastic waste is a global concern, and by eliminating the need for disposable bottles, the university is taking a stand against unnecessary environmental harm. This movie is about the entire university community, including staff and visitors. Providing free water demonstrates that Manipal University Jaipur values the well-being of everyone who steps foot on campus. It creates a welcoming atmosphere for guests and fosters a sense of belonging among staff members. Manipal University Jaipur's decision to provide free drinking water serves as an inspiration to other educational institutions and organizations (Picture 3 & 4) It showcases the positive impact that a simple, yet effective change can have on both the environment and the well-being of the community. Manipal University Jaipur's commitment to providing free drinking water for students, staff, and visitors is a testament to its dedication to sustainability and the welfare of its community (Picture 2). As more institutions follow suit Manipal University Jaipur looks forward to a future where clean, safe drinking water is readily accessible to all, and where the use of single-use plastic bottles becomes a thing of the past (Annexure 1 & 2). This initiative exemplifies the positive change that can be achieved when universities take a leadership role in addressing pressing societal and environmental issues.

Picture 1: Water Coolers installed in the Academic Block at MUJ Campus

Picture 2: Free Water Coolers installed in neighboring schools

Picture 3: Water coolers installed in MUJ Hostel

Picture 4: Free water facility in Academic Block at MUJ Campus