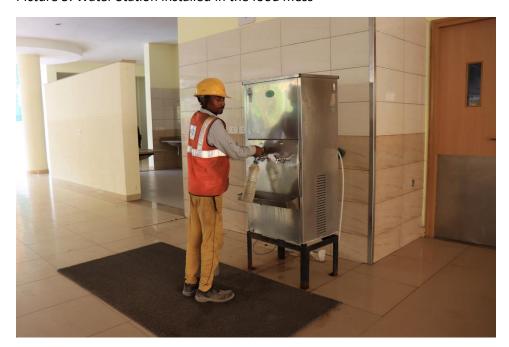

Picture 5: Water Station installed in the food mess

Picture 6: water Facility available for visitors and workers in MUJ Campus

ntry floor / drain cleaning