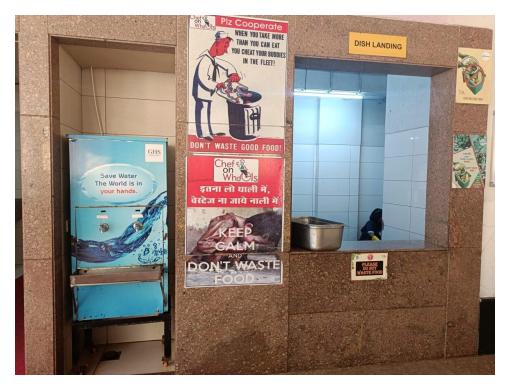

Picture 5: Water Station installed in the food mess

Picture 6: water Facility available for visitors and workers in MUJ Campus

ntry floor / drain cleaning